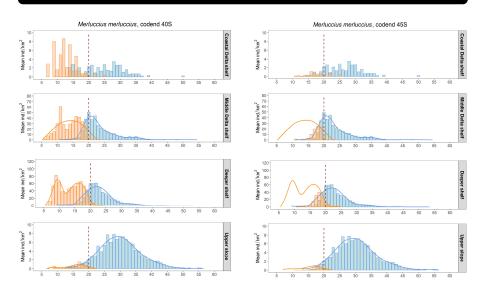

#### Coastal métiers – 45S– European hake - Catalonia

|                     | % kg  | %€   |
|---------------------|-------|------|
| Coastal Delta shelf | 39.90 | 4.31 |
| Middle Delta shelf  | 50.41 | 1.97 |
| Deep shelf          | 5.55  | 0.95 |
| Upper slope         | 53.14 | 2.68 |