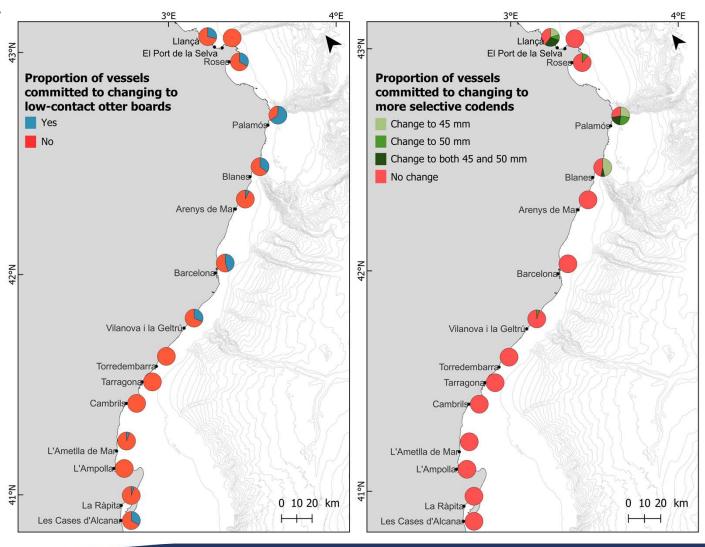

## Low implementation of other management measures besides fishing days

Changes in fishing gear

### Benefits in population dynamics with lower socio-economic impacts

Changes in fishing gear: selectivity

## Benefits in ecosystem functioning with lower socio-economic impacts

Changes in fishing gear: low-contact otter boards

Conventional

**Low-contact** 