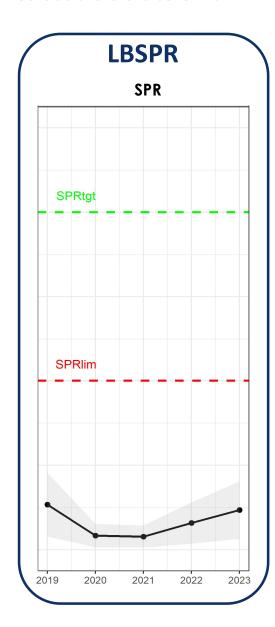

onal

**Low-contact** 



## Benefits in ecosystem functioning with lower socio-economic impacts

#### Consolidating the fishing closures network



**3 %** of total fishable area in Catalonia (50m – 1000m)





## Commercial biomass spillover











Recruitment and spawning area

(no Mullus spp. habitat)

#### Spawning area

- Blue and red shrimp
- Deep-water rose shrimp
- Norway lobster
- Hake

## Commercial biomass spillover

+ habitat recovery





## Benchmark for European hake (HKE)

#### Stock assessment







#### Decrease in catches in the time series GSA 6







1 Selectivity changes through time GSA 6







mesh size - sel\_dm35 - sel\_sq40





Reduction of **fishing effort** GSA 6 (1990 – 2023)







## 3

#### Biomass at sea shows no clear trend (MEDITS) GSA 6













## **Need for benchmark**

Last benchmark for HKE GSA1,5,6,7 in 2019

#### Good practices in stock assessment

- Alternative models
- Use of historical time series which include
  - Changes in selectivity
  - Changes in fleet
- Updated biological parameters
- Complementary data





#### Considerations for a benchmark

#### Results comparison: a4a (STECF) vs. SPICT (ICATMAR)





## Is it time to consider smaller management areas?





#### Fishing days vs fishing hours: Spanish Mediterranean GSAs



| % reduction fishing days |       |  |  |  |
|--------------------------|-------|--|--|--|
| GSA 6-N                  | -21.2 |  |  |  |
| GSA 6-S                  | -17.4 |  |  |  |
| GSA 5                    | -31.0 |  |  |  |
| GSA 1-2                  | -6.4  |  |  |  |

■ Before MA