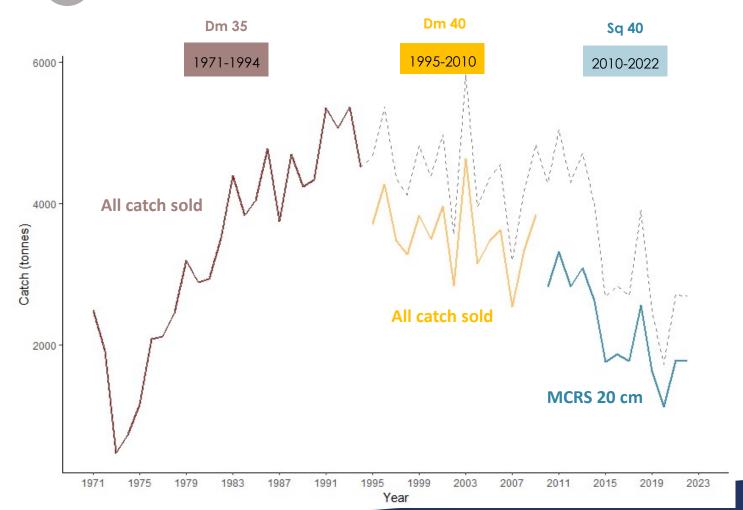

## Low implementation of other management measures besides fishing days

Changes in fishing gear

### Benefits in population dynamics with lower socio-economic impacts

Changes in fishing gear: selectivity

#### Coastal métiers – 45S– European hake - Catalonia

|                     | % kg  | %€   |
|---------------------|-------|------|
| Coastal Delta shelf | 39.90 | 4.31 |
| Middle Delta shelf  | 50.41 | 1.97 |
| Deep shelf          | 5.55  | 0.95 |
| Upper slope         | 53.14 | 2.68 |

% reduction individuals below MCRS

#### Deep-sea métier – 50S – Blue and red shrimp - Catalonia

All catch is sold

|             | % kg | %€    |
|-------------|------|-------|
| Lower slope | 10.9 | 11.02 |

% reduction total catch