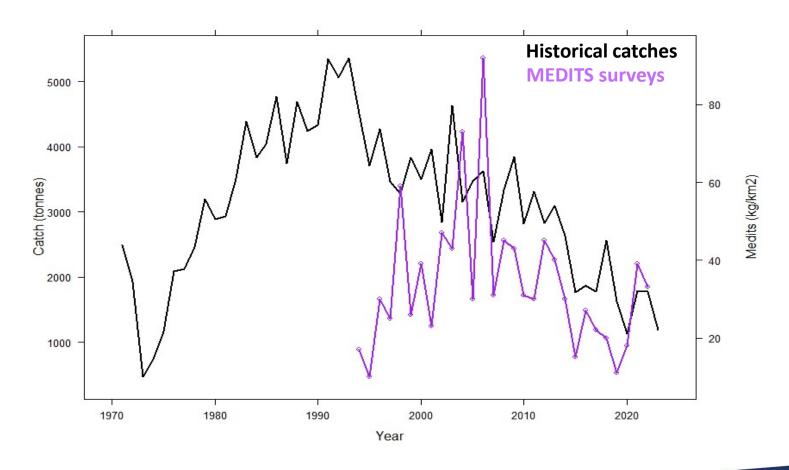

#### Decrease in catches in the time series GSA 6

1 Selectivity changes through time GSA 6

mesh size - sel\_dm35 - sel\_sq40

Reduction of **fishing effort** GSA 6 (1990 – 2023)