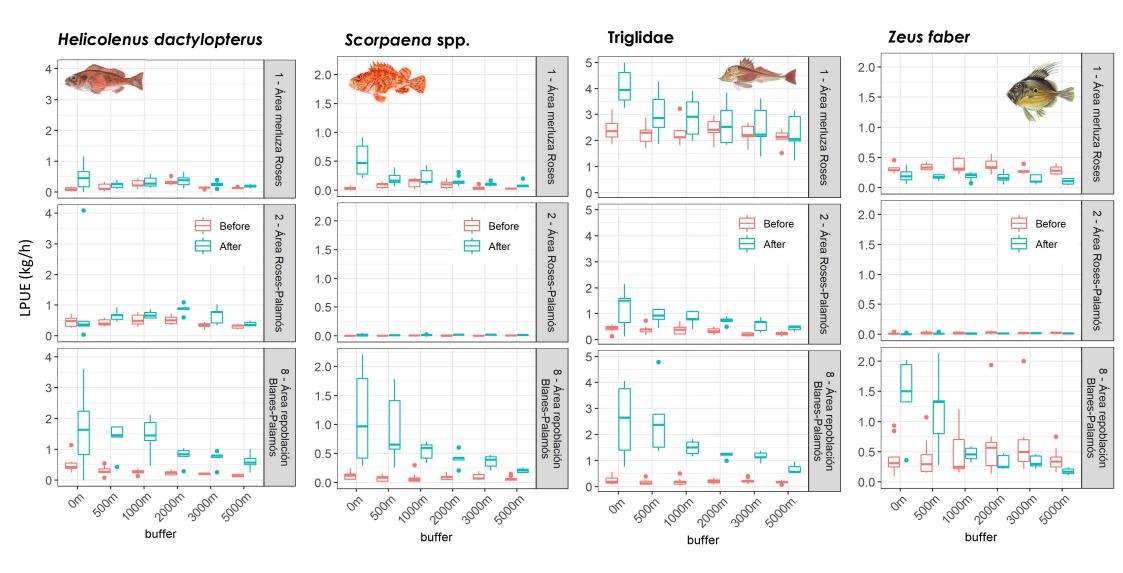

## Commercial biomass spillover

Recruitment and spawning area

(no Mullus spp. habitat)

#### Spawning area

- Blue and red shrimp
- Deep-water rose shrimp
- Norway lobster
- Hake

## Commercial biomass spillover

+ habitat recovery