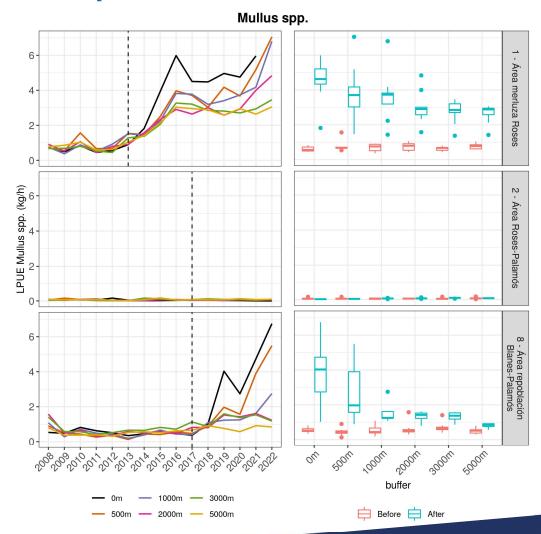

## Commercial biomass spillover

Recruitment and spawning area

(no Mullus spp. habitat)

## Commercial biomass spillover

+ habitat recovery