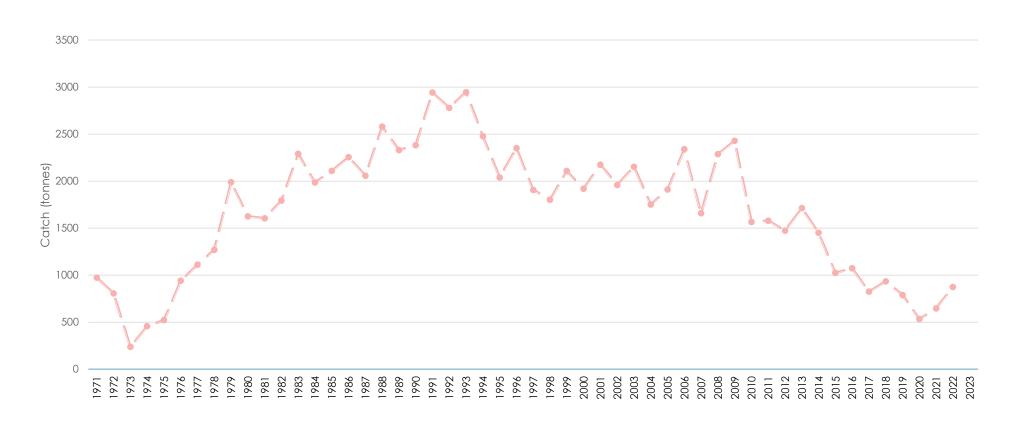

#### **On-site surveys**

ALTRES DISPOSICIONS

DEPARTAMENT D'AGRICULTURA, RAMADERIA, PESCA I ALIMENTACIÓ

RESOLUCIÓ ARDASSADOS, de 10 de estembre, per la qual es fixen he tables mínimes de captura, quotes i vedes d'applicació a la pesca maritima recreativa a les algües interiors del librari de les comarques de Gionne per al període 2022-0208.

La Lie 2/2010, de 18 de febrer, de pesca i acció maritima, estableir en die deservolugament solucional per al període 2022-0208.

La Lie 2/2010, de 18 de febrer, de pesca i acció maritima, selverir ne de deservolugament solucional per prepolació accional persponencia del des reunos mannes, advorrir ne die deservolugament solucional per prepolació accional per proportional per prepolació accional per proportional per prepolació de pesca maritima precisado de la pesca maritima precisado, el pesca que publicar la relació de de talles minimas el pesca maritima de pesca de la pesca maritima publicar la relació de de la lem minima se lucida pesca de la pesca maritima precisado, el pesca namitima recestiva, el combre actual del licitancia de pesca maritima precisado, el pesca maritima recestiva, el combre actual del licitancia de pesca maritima precisado, el pesca pesca pesca de la pesca maritima precisado, el pesca maritima recestiva, el combre actual del licitancia de pesca entre estable, a la pesca, il si situació dels considerenses deler recestiva, el combre actual del licitancia de pesca del pesca