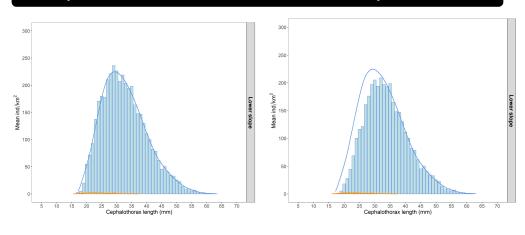

#### Deep-sea métier – 50S – Blue and red shrimp - Catalonia

All catch is sold

|             | % kg | %€    |
|-------------|------|-------|
| Lower slope | 10.9 | 11.02 |

% reduction total catch