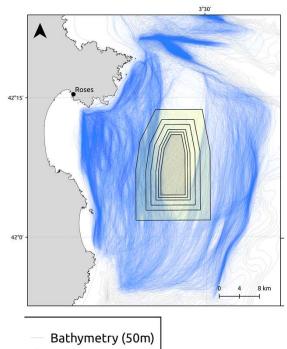

#### Consolidating the fishing closures network

**3 %** of total fishable area in Catalonia (50m – 1000m)