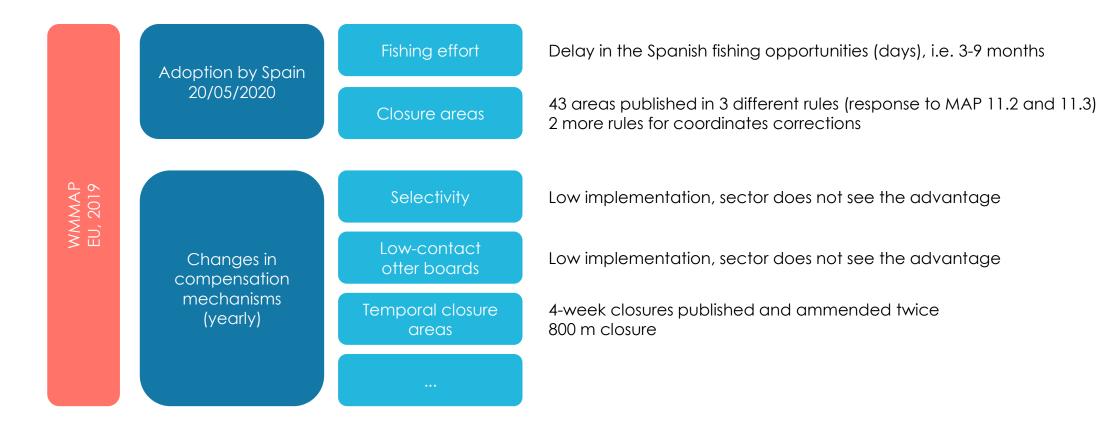

## Low implementation of other management measures besides fishing days

Changes in fishing gear