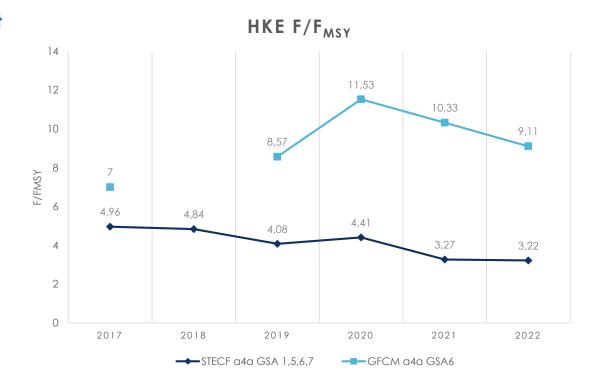

## Benchmark for European hake (HKE)

#### Stock assessment

## **Need for benchmark**

Last benchmark for HKE GSA1,5,6,7 in 2019