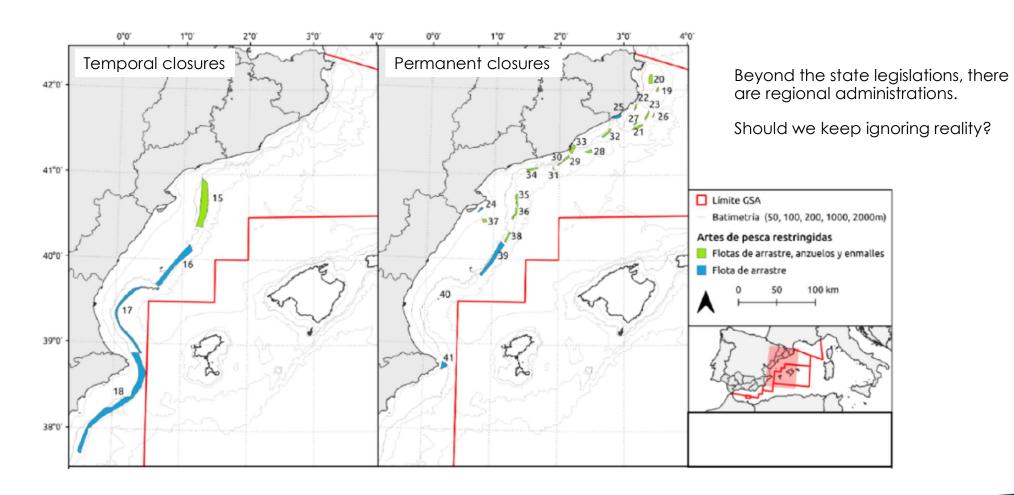

#### Permanent vs temporal closure areas: GSA 6

#### Permanent vs temporal closure areas: GSA 6

Beyond the state legislations, there are regional administrations.

Should we keep ignoring reality?