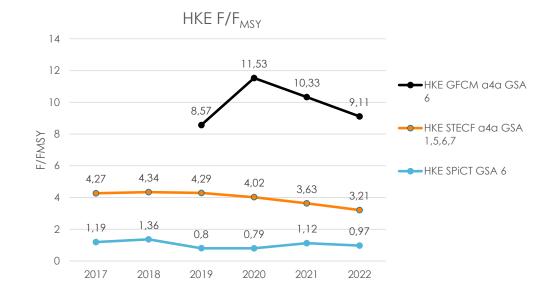

(no Mullus spp. habitat)

#### Spawning area

- Blue and red shrimp
- Deep-water rose shrimp
- Norway lobster
- Hake

## Commercial biomass spillover

+ habitat recovery





## Benchmark for European hake (HKE)

#### Stock assessment







#### Decrease in catches in the time series GSA 6







1 Selectivity changes through time GSA 6







mesh size - sel\_dm35 - sel\_sq40





Reduction of **fishing effort** GSA 6 (1990 – 2023)







## 3

#### Biomass at sea shows no clear trend (MEDITS) GSA 6













## **Need for benchmark**

Last benchmark for HKE GSA1,5,6,7 in 2019

#### Good practices in stock assessment

- Alternative models
- Use of historical time series which include
  - Changes in selectivity
  - Changes in fleet
- Updated biological parameters
- Complementary data





#### Considerations for a benchmark

#### Results comparison: a4a (STECF) vs. SPICT (ICATMAR)





## Is it time to consider smaller management areas?





#### Fishing days vs fishing hours: Spanish Mediterranean GSAs



| % reduction fishing days |       |  |  |  |
|--------------------------|-------|--|--|--|
| GSA 6-N                  | -21.2 |  |  |  |
| GSA 6-S                  | -17.4 |  |  |  |
| GSA 5                    | -31.0 |  |  |  |
| GSA 1-2                  | -6.4  |  |  |  |

■ Before MAP

After MAP





#### Permanent vs temporal closure areas: GSA 6





## **Need for regionalization**



#### It would allow to:

- Resize the GSA 6 to a more easily management size
- Acknowledge the geopolitical reality of the GSA



## Proposed management measures for the Northern G