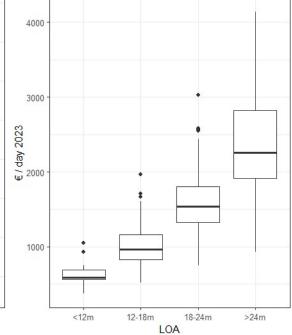

## **Income by LOA segment**

#### **OTB Catalonia 2023**

|        | N°<br>vessels | Mean annual<br>fishing days /<br>vessel | Mean € /<br>fishing day | Mean annual<br>revenues (€) |
|--------|---------------|-----------------------------------------|-------------------------|-----------------------------|
| <12m   | 11            | 117                                     | 651                     | 76.251                      |
| 12-18m | 61            | 149                                     | 1015                    | 151.184                     |
| 18-24m | 81            | 159                                     | 1594                    | 253.269                     |
| >24m   | 49            | 169                                     | 2460                    | 416.268                     |