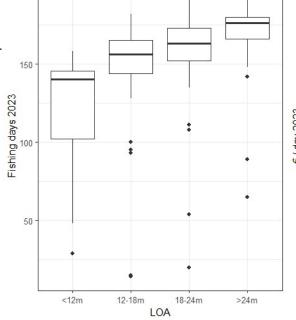

## **Income by LOA segment**

#### **OTB Catalonia 2023**

|        | N°<br>vessels | Mean annual<br>fishing days /<br>vessel | Mean € /<br>fishing day | Mean annual<br>revenues (€) |
|--------|---------------|-----------------------------------------|-------------------------|-----------------------------|
| <12m   | 11            | 117                                     | 651                     | 76.251                      |
| 12-18m | 61            | 149                                     | 1015                    | 151.184                     |
| 18-24m | 81            | 159                                     | 1594                    | 253.269                     |
| >24m   | 49            | 169                                     | 2460                    | 416.268                     |