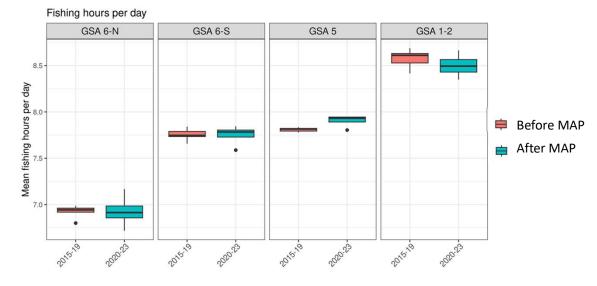

#### Fishing days vs fishing hours: Spanish Mediterranean GSAs

| % reduction fishing days |       |  |  |  |
|--------------------------|-------|--|--|--|
| GSA 6-N                  | -21.2 |  |  |  |
| GSA 6-S                  | -17.4 |  |  |  |
| GSA 5                    | -31.0 |  |  |  |
| GSA 1-2                  | -6.4  |  |  |  |

■ Before MAP

After MAP