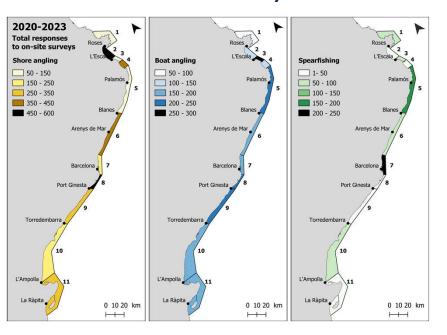

## Marine recreational fisheries (2020-present)

**45,000** licences for MRF in Catalonia, yearly

**25,000** surveys