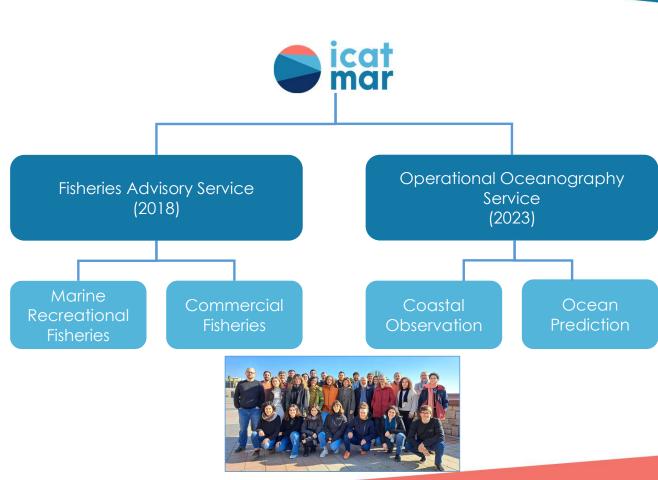

## Fisheries Advisory Service (2018)

#### Fisheries governance based on scientific data

- Continuous monitoring of commercial and recreational fisheries resources
- 2 Technical reports and scientific articles
- Participation in co-management committees

**Scientific advice** to the administrations in fisheries management

## Marine recreational fisheries (2020-present)

**45,000** licences for MRF in Catalonia, yearly