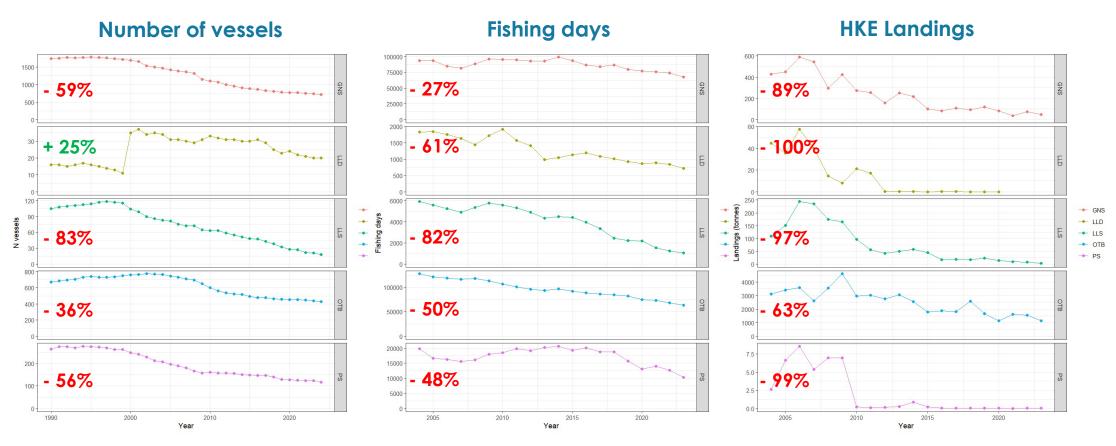

#### Decrease in catches in the time series GSA 6

1 Selectivity changes through time GSA 6

mesh size - sel\_dm35 - sel\_sq40

Reduction of **fishing effort** GSA 6 (1990 – 2023)