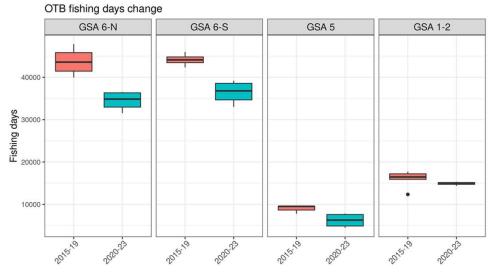

#### Fishing days vs fishing hours: Spanish Mediterranean GSAs

| % reduction fishing days |       |  |  |  |
|--------------------------|-------|--|--|--|
| GSA 6-N                  | -21.2 |  |  |  |
| GSA 6-S                  | -17.4 |  |  |  |
| GSA 5                    | -31.0 |  |  |  |
| GSA 1-2                  | -6.4  |  |  |  |

■ Before MAP

After MAP