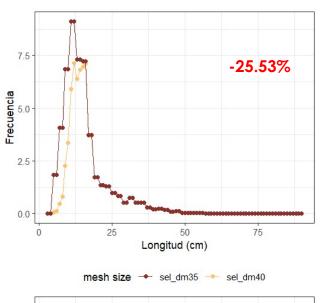

#### Decrease in catches in the time series GSA 6

1 Selectivity changes through time GSA 6

mesh size - sel\_dm35 - sel\_sq40

Reduction of **fishing effort** GSA 6 (1990 – 2023)