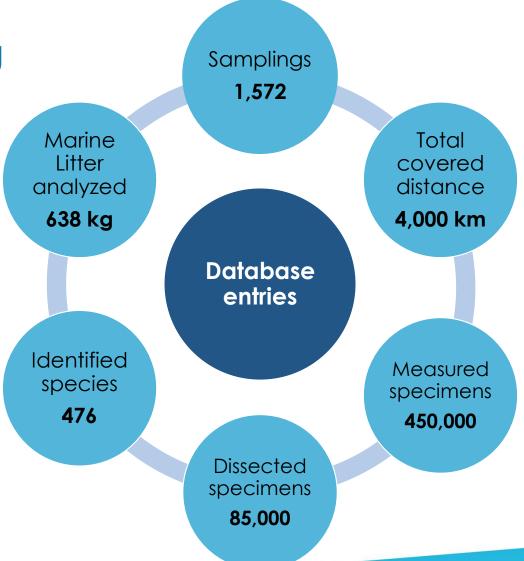

#### Fisheries governance based on scientific data

- Continuous monitoring of commercial and recreational fisheries resources
- 2 Technical reports and scientific articles
- Participation in co-management committees