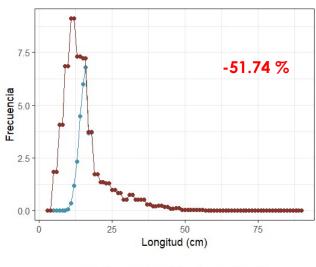

#### Decrease in catches in the time series GSA 6

1 Selectivity changes through time GSA 6

mesh size - sel\_dm35 - sel\_sq40

Reduction of **fishing effort** GSA 6 (1990 – 2023)